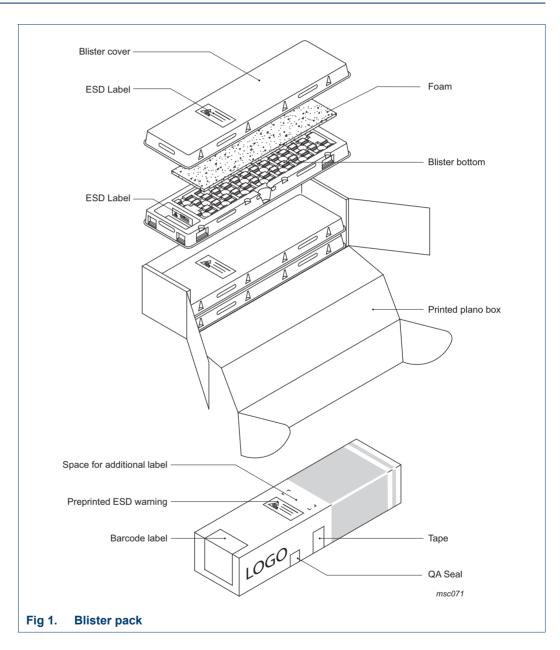

### CDFM4; blister pack; standard product orientation 12NC ending 112

Table 1. Packing information

| Package version | 12NC<br>ending | SPQ per carrier | PQ<br>(pcs) | Carriers<br>per box | Outer box dimensions<br>I x w x h (mm) |
|-----------------|----------------|-----------------|-------------|---------------------|----------------------------------------|
| SOT540A         | 112            | 20              | 60          | 3                   | 315 x 118 x 78                         |