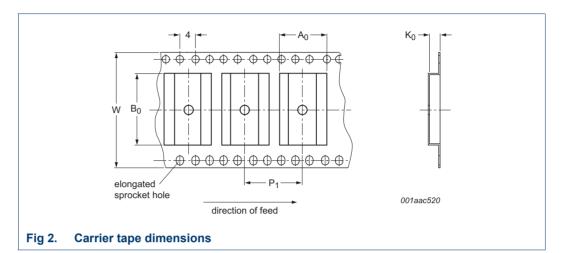

## 2. Carrier tape dimensions

## Table 2.Carrier tape dimensionsIn accordance with IEC 60286-3.

| A <sub>0</sub> (mm) | B <sub>0</sub> (mm) | K <sub>0</sub> (mm) | T (mm) | P <sub>1</sub> (mm) | W (mm) |
|---------------------|---------------------|---------------------|--------|---------------------|--------|
| 21.0                | 41.4                | 5.45                | -      | 28.0                | 56     |