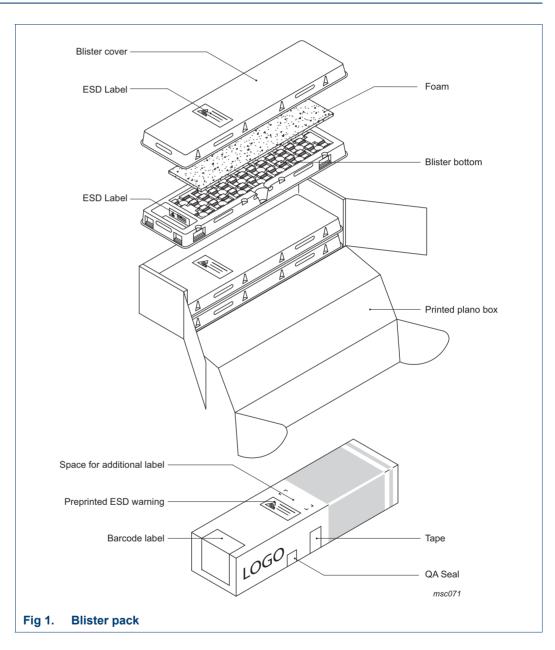

# 1. Packing method

AMPLEON SOT502B

### CDFM2; blister pack; standard product orientation 12NC ending 112

Table 1. Packing information

| Package version | 12NC<br>ending | SPQ per carrier | PQ<br>(pcs) | Carriers per box | Outer box dimensions I x w x h (mm) |
|-----------------|----------------|-----------------|-------------|------------------|-------------------------------------|
| SOT502B         | 112            | 20              | 60          | 3                | 315 x 118 x 78                      |