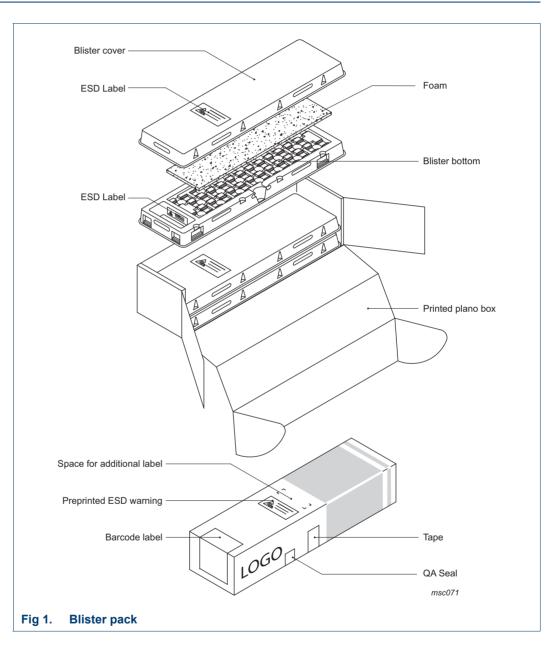

## 1. Packing method

### CDFM2; blister pack; standard product orientation 12NC ending 112

| Table 1.        | Packing information |                    |                     |             |                                        |  |  |  |
|-----------------|---------------------|--------------------|---------------------|-------------|----------------------------------------|--|--|--|
| Package version | 12NC<br>ending      | SPQ<br>per carrier | Carriers<br>per box | PQ<br>(pcs) | Outer box dimensions<br>I x w x h (mm) |  |  |  |
| SOT467C         | 112                 | 20                 | 3                   | 60          | 315 x 118 x 78                         |  |  |  |

#### CDFM2; blister pack; standard product orientation 12NC ending 112