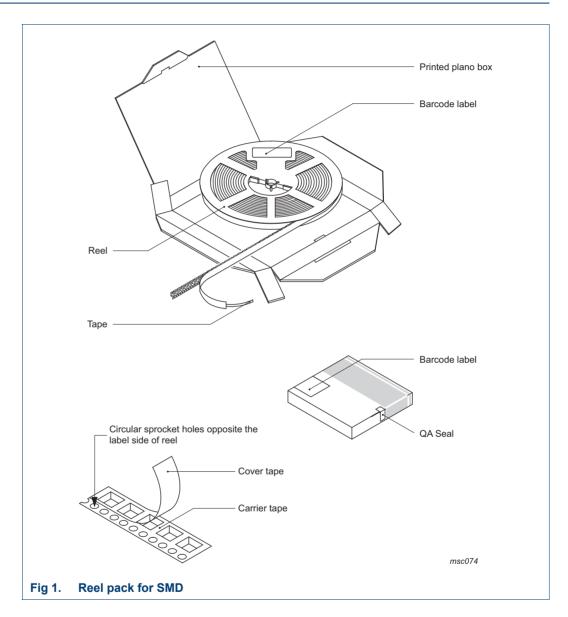

# 1. Packing method

Table 1. Packing information

| Package version | 12NC<br>ending | Reel dimensions d x w (mm) [1] | SPQ/PQ<br>(pcs) | Reels<br>per box | Outer box dimensions<br>I x w x h (mm) |
|-----------------|----------------|--------------------------------|-----------------|------------------|----------------------------------------|
| SOT409A         | 115            | 180 x 16                       | 500             | 1                | 186 x 186 x 30                         |

[1] d = reel diameter; w = tape width.

AMPLEON SOT409A

CDIP8: Tape reel SMD; standard product orientation 12NC ending 115