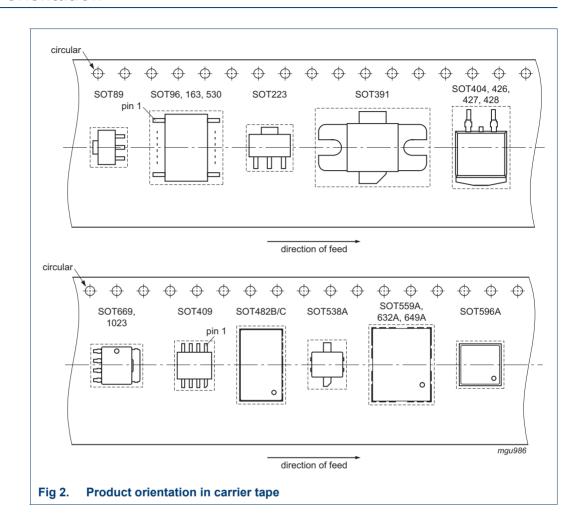

#### 2. Product orientation

AMPLEON SOT409A

CDIP8: Tape reel SMD; standard product orientation 12NC ending 115