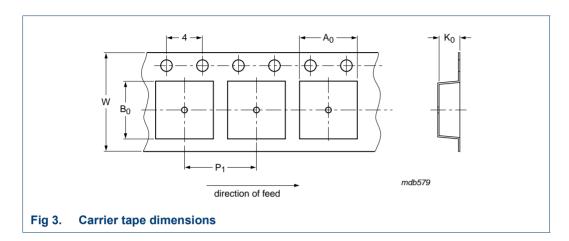

# 3. Carrier tape dimensions

Table 2. Carrier tape dimensions

In accordance with IEC 60286-3.

| <b>A</b> <sub>0</sub> (mm) | B <sub>0</sub> (mm) | K <sub>0</sub> (mm) | T (mm) | P <sub>1</sub> (mm) | W (mm) |
|----------------------------|---------------------|---------------------|--------|---------------------|--------|
| 6.0                        | 8.0                 | 2.5                 | -      | 8.0                 | 16     |