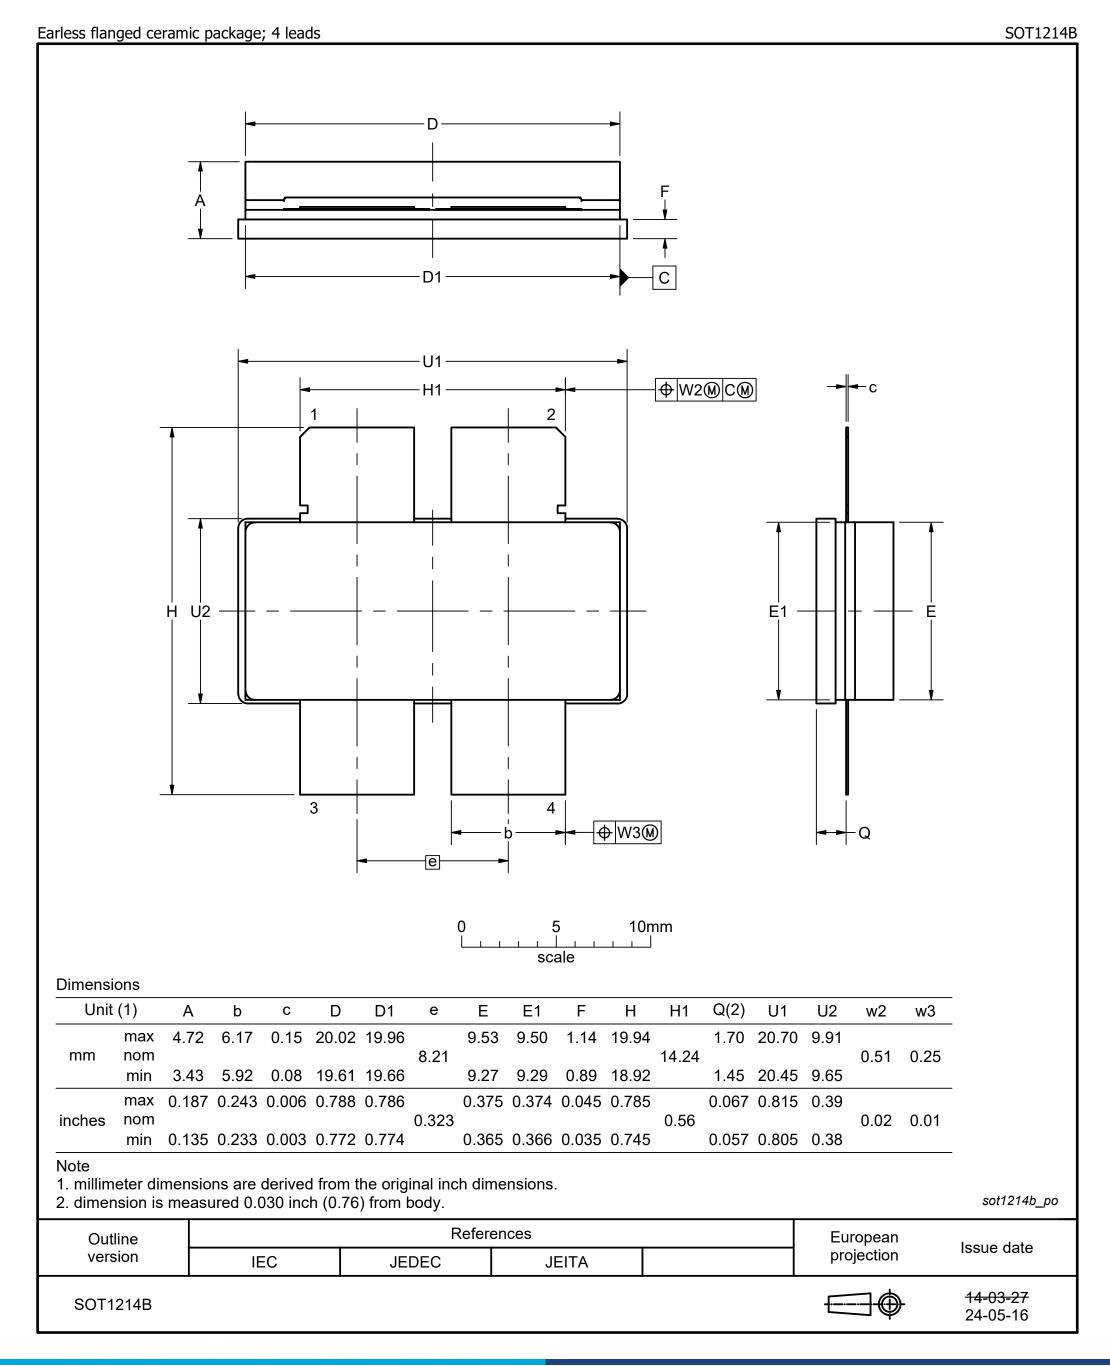

## Package outline

|                        | Drawing Notes                                                                                                                             |                            |            |           |  |  |
|------------------------|-------------------------------------------------------------------------------------------------------------------------------------------|----------------------------|------------|-----------|--|--|
| Thomas                 |                                                                                                                                           | Drawing Note:              | intion     |           |  |  |
| Items                  | Description  Millimeter dimensions are derived from the original inch dimensions.  Dimension is measured 0.030 inch (0.76) from the body. |                            |            |           |  |  |
| (1)<br>(2)             |                                                                                                                                           |                            |            |           |  |  |
| ,                      |                                                                                                                                           |                            |            | ,         |  |  |
|                        |                                                                                                                                           |                            |            |           |  |  |
|                        |                                                                                                                                           |                            |            |           |  |  |
|                        |                                                                                                                                           |                            |            |           |  |  |
|                        |                                                                                                                                           |                            |            |           |  |  |
|                        |                                                                                                                                           |                            |            |           |  |  |
|                        |                                                                                                                                           |                            |            |           |  |  |
|                        |                                                                                                                                           |                            |            |           |  |  |
|                        |                                                                                                                                           |                            |            |           |  |  |
|                        |                                                                                                                                           |                            |            |           |  |  |
|                        |                                                                                                                                           |                            |            |           |  |  |
|                        |                                                                                                                                           |                            |            |           |  |  |
|                        |                                                                                                                                           |                            |            |           |  |  |
|                        |                                                                                                                                           |                            |            |           |  |  |
|                        |                                                                                                                                           |                            |            |           |  |  |
|                        |                                                                                                                                           |                            |            |           |  |  |
|                        |                                                                                                                                           |                            |            |           |  |  |
|                        |                                                                                                                                           |                            |            |           |  |  |
|                        |                                                                                                                                           |                            |            |           |  |  |
|                        |                                                                                                                                           |                            |            |           |  |  |
|                        |                                                                                                                                           |                            |            |           |  |  |
|                        |                                                                                                                                           |                            |            |           |  |  |
|                        |                                                                                                                                           |                            |            |           |  |  |
|                        |                                                                                                                                           |                            |            |           |  |  |
|                        |                                                                                                                                           |                            |            |           |  |  |
|                        |                                                                                                                                           |                            |            |           |  |  |
| ckage outline drawing: | 1                                                                                                                                         | Tolerances unless otherwis | se stated: | Revision: |  |  |