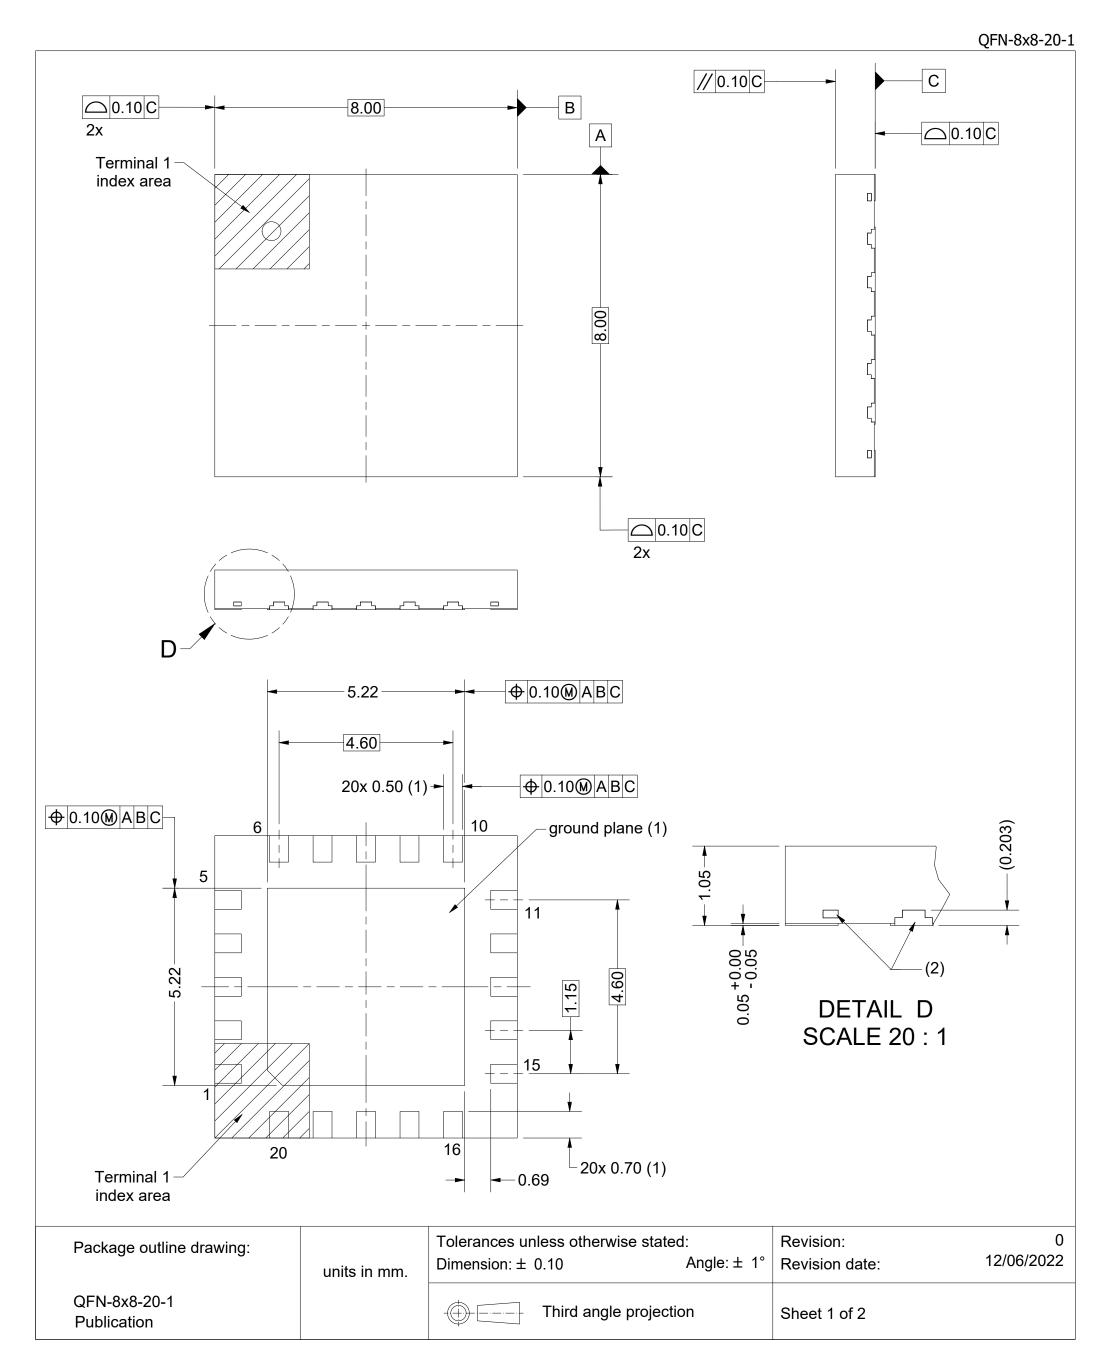

## Package outline

|        |                                                                                                                                                                                                                                                                                                                                                                                                                                                                                                                                                                                                                                                                                                                                                                                                                                                                                                                                                                                                                                                                                                                                                                                                                                                                                                                                                                                                                                                                                                                                                                                                                                                                                                                                                                                                                                                                                                                                                                                                                                                                                                                                |                                                                                   | QFN-8x8-20-1    |
|--------|--------------------------------------------------------------------------------------------------------------------------------------------------------------------------------------------------------------------------------------------------------------------------------------------------------------------------------------------------------------------------------------------------------------------------------------------------------------------------------------------------------------------------------------------------------------------------------------------------------------------------------------------------------------------------------------------------------------------------------------------------------------------------------------------------------------------------------------------------------------------------------------------------------------------------------------------------------------------------------------------------------------------------------------------------------------------------------------------------------------------------------------------------------------------------------------------------------------------------------------------------------------------------------------------------------------------------------------------------------------------------------------------------------------------------------------------------------------------------------------------------------------------------------------------------------------------------------------------------------------------------------------------------------------------------------------------------------------------------------------------------------------------------------------------------------------------------------------------------------------------------------------------------------------------------------------------------------------------------------------------------------------------------------------------------------------------------------------------------------------------------------|-----------------------------------------------------------------------------------|-----------------|
|        |                                                                                                                                                                                                                                                                                                                                                                                                                                                                                                                                                                                                                                                                                                                                                                                                                                                                                                                                                                                                                                                                                                                                                                                                                                                                                                                                                                                                                                                                                                                                                                                                                                                                                                                                                                                                                                                                                                                                                                                                                                                                                                                                | DRAWING NOTES                                                                     |                 |
| Items  |                                                                                                                                                                                                                                                                                                                                                                                                                                                                                                                                                                                                                                                                                                                                                                                                                                                                                                                                                                                                                                                                                                                                                                                                                                                                                                                                                                                                                                                                                                                                                                                                                                                                                                                                                                                                                                                                                                                                                                                                                                                                                                                                | Description                                                                       |                 |
| (1)    |                                                                                                                                                                                                                                                                                                                                                                                                                                                                                                                                                                                                                                                                                                                                                                                                                                                                                                                                                                                                                                                                                                                                                                                                                                                                                                                                                                                                                                                                                                                                                                                                                                                                                                                                                                                                                                                                                                                                                                                                                                                                                                                                | ane (bottom View) are plated with matte Sn.                                       |                 |
| (2)    | All metals (Terminals) in the side view a                                                                                                                                                                                                                                                                                                                                                                                                                                                                                                                                                                                                                                                                                                                                                                                                                                                                                                                                                                                                                                                                                                                                                                                                                                                                                                                                                                                                                                                                                                                                                                                                                                                                                                                                                                                                                                                                                                                                                                                                                                                                                      | re exposed Cu.                                                                    |                 |
| (2)    | All metals (Terminals) in the side view and all metals (Terminals) | re exposed Cu.                                                                    |                 |
|        |                                                                                                                                                                                                                                                                                                                                                                                                                                                                                                                                                                                                                                                                                                                                                                                                                                                                                                                                                                                                                                                                                                                                                                                                                                                                                                                                                                                                                                                                                                                                                                                                                                                                                                                                                                                                                                                                                                                                                                                                                                                                                                                                |                                                                                   |                 |
|        |                                                                                                                                                                                                                                                                                                                                                                                                                                                                                                                                                                                                                                                                                                                                                                                                                                                                                                                                                                                                                                                                                                                                                                                                                                                                                                                                                                                                                                                                                                                                                                                                                                                                                                                                                                                                                                                                                                                                                                                                                                                                                                                                |                                                                                   |                 |
| Packag | e outline drawing:<br>units in mm.                                                                                                                                                                                                                                                                                                                                                                                                                                                                                                                                                                                                                                                                                                                                                                                                                                                                                                                                                                                                                                                                                                                                                                                                                                                                                                                                                                                                                                                                                                                                                                                                                                                                                                                                                                                                                                                                                                                                                                                                                                                                                             | Tolerances unless otherwise stated:  Dimension: ± 0.10  Revision:  Revision date: | 0<br>12/06/2022 |