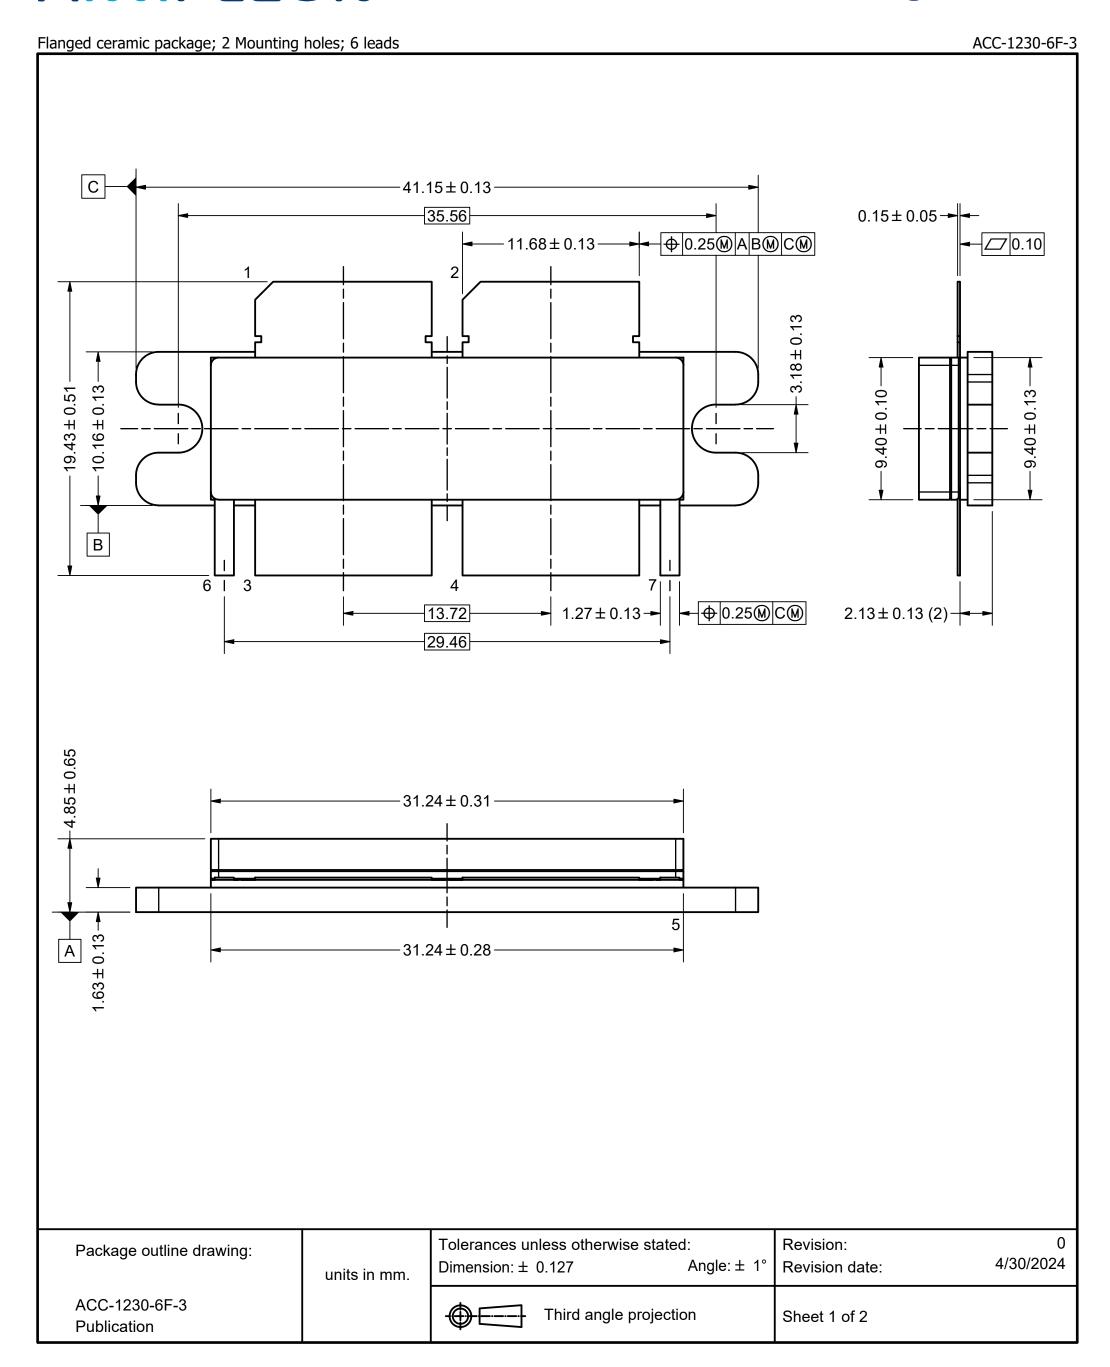

## Package outline

|       | Drawing Notes                                                         |        |
|-------|-----------------------------------------------------------------------|--------|
| T.    | Drawing Notes                                                         |        |
| Items | Description                                                           |        |
| (1)   | Millimeter dimensions are derived from the original inch dimensions.  |        |
| (2)   | Dimension is measured 0.030 inch (0.76 mm) from the body.             |        |
| (3)   | Recommended screw pitch dimension of 1.48 inch (37.52 mm) based on M3 | screw. |
|       |                                                                       |        |
|       |                                                                       |        |
|       |                                                                       |        |
|       |                                                                       |        |
|       |                                                                       |        |
|       |                                                                       |        |
|       |                                                                       |        |
|       |                                                                       |        |
|       |                                                                       |        |
|       |                                                                       |        |
|       |                                                                       |        |
|       |                                                                       |        |
|       |                                                                       |        |
|       |                                                                       |        |
|       |                                                                       |        |
|       |                                                                       |        |
|       |                                                                       |        |
|       |                                                                       |        |
|       |                                                                       |        |
|       |                                                                       |        |
|       |                                                                       |        |
|       |                                                                       |        |
|       |                                                                       |        |
|       |                                                                       |        |
|       |                                                                       |        |
|       |                                                                       |        |
|       |                                                                       |        |
|       |                                                                       |        |
|       |                                                                       |        |
|       |                                                                       |        |
|       |                                                                       |        |
|       |                                                                       |        |
|       |                                                                       |        |
|       |                                                                       |        |
|       |                                                                       |        |
|       |                                                                       |        |
|       |                                                                       |        |
|       |                                                                       |        |
|       |                                                                       |        |
|       |                                                                       |        |
|       |                                                                       |        |
|       |                                                                       |        |
|       |                                                                       |        |
|       |                                                                       |        |
|       |                                                                       |        |
|       |                                                                       |        |
|       | Tolerances unless otherwise stated: Revision:                         |        |